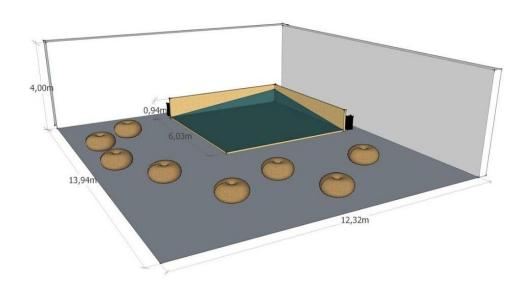

## FLOOR PLAN OF THE CHOREOGRAPHIC INSTALLATION

All lighting and sound equipment is part of the installation, being the responsibility of Pérfida Iguana. The technical needs that are responsibility of the local production and local space are:

- 03 110V AC power outlet;
- 03 10m power strlp;
- 20 chairs and 20 pouffes for audience accommodation
- Exhibition space with at least 10x10m.

Below follow the items used by the show that are part of the installation: